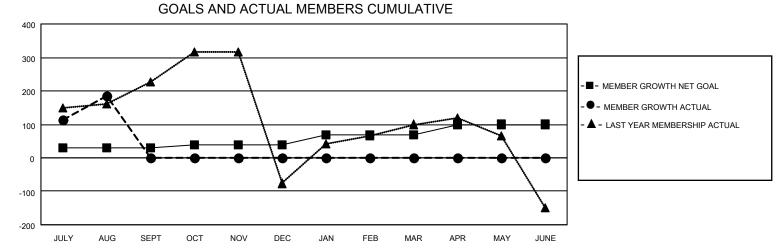

## LOCATION: THAILAND

GMT: OPEN

**GMT CA 5 - E** 

| Clubs                 |               |           |               | Members               |                         |                         |                                                    |  |  |
|-----------------------|---------------|-----------|---------------|-----------------------|-------------------------|-------------------------|----------------------------------------------------|--|--|
| RESULTS FOR 2024-2025 |               |           |               | RESULTS FOR 2024-2025 |                         |                         |                                                    |  |  |
| QUARTER               | NEW CLUB GOAL | NEW CLUBS | DROPPED CLUBS | QUARTER               | IBER GROWTH NET<br>GOAL | MEMBER GROWTH<br>ACTUAL | DROPPED<br>MEMBERS ACTUAI<br>(including transfers) |  |  |
| JULY/AUG/SEPT         | 2             | 1         | 1             | JULY/AUG/SEPT         | 30                      | 311                     | 86                                                 |  |  |
| OCT/NOV/DEC           | 1             | 0         | 0             | OCT/NOV/DEC           | 10                      | 0                       | 0                                                  |  |  |
| JAN/FEB/MAR           | 2             | 0         | 0             | JAN/FEB/MAR           | 30                      | 0                       | 0                                                  |  |  |
| APR/MAY/JUNE          | 2             | 0         | 0             | APR/MAY/JUNE          | 30                      | 0                       | 0                                                  |  |  |