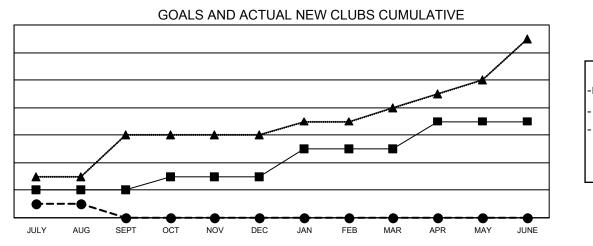

## LOCATION: THAILAND

GMT: OPEN

**GMT CA 5 - E** 

| Clubs                 |               |           |               | Members               |                         |                         |                                                    |  |  |
|-----------------------|---------------|-----------|---------------|-----------------------|-------------------------|-------------------------|----------------------------------------------------|--|--|
| RESULTS FOR 2024-2025 |               |           |               | RESULTS FOR 2024-2025 |                         |                         |                                                    |  |  |
| QUARTER               | NEW CLUB GOAL | NEW CLUBS | DROPPED CLUBS | QUARTER               | IBER GROWTH NET<br>GOAL | MEMBER GROWTH<br>ACTUAL | DROPPED<br>MEMBERS ACTUAI<br>(including transfers) |  |  |
| JULY/AUG/SEPT         | 2             | 1         | 1             | JULY/AUG/SEPT         | 30                      | 311                     | 86                                                 |  |  |
| OCT/NOV/DEC           | 1             | 0         | 0             | OCT/NOV/DEC           | 10                      | 0                       | 0                                                  |  |  |
| JAN/FEB/MAR           | 2             | 0         | 0             | JAN/FEB/MAR           | 30                      | 0                       | 0                                                  |  |  |
| APR/MAY/JUNE          | 2             | 0         | 0             | APR/MAY/JUNE          | 30                      | 0                       | 0                                                  |  |  |

- CURRENT YEAR ACTUAL NEW CLUBS

▲ - LAST YEAR ACTUAL NEW CLUBS

| DROPPED CLUBS: 1 |    | 79 CLUBS OF 304 ADDED 1 OR MORE | GENDER DISTRIBUTION        |                |     |
|------------------|----|---------------------------------|----------------------------|----------------|-----|
|                  |    | NEW MEMBERS                     | MALE                       | 3,283 (46.53%) |     |
| DROPPED MEMBERS  |    |                                 | FEMALE                     | 3,773 (53.47%) |     |
|                  |    |                                 |                            |                |     |
| DECEASED         | 5  | CLICK HERE FOR CUMULATIVE       | TOTAL FAMILY UNIT MEMBERS  |                | 508 |
| CLUB CANCELLED 0 |    | MEMBERSHIP DATA                 | FAMILY MEMBERS PAYING HALF |                | 070 |
| OTHER 81         |    |                                 |                            |                | 273 |
| TOTAL            | 86 |                                 | 5525                       |                |     |